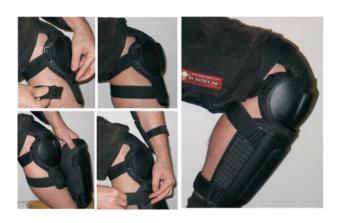

## PODIUM VERSAFIT ARMOR

LEG ARMOR 469-0503 \$89.95-H

- One size fits all the podium versa-fit is design to fit children, women and men as a versatile two piece adjustable protective product
- Choose from a "casual" to "full" protection. The Versafit is designed so that each piece can be separated and moved to provide a better fit with maximum protection and comfort.
- ✓ The straps are designed to provide a wider range of versatility in fit
- ✓ Leg Armor has an adjustable knee and shin combo