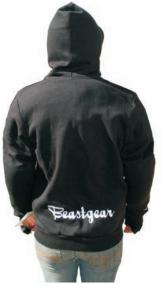

#### **KEVLAR HOODIE WITH SPINE PROTECTOR**

Ride Hard! Ride Safe!
Wear Beastgear for the Ultimate in Protection!

\$189.95-H

- ✓ Kevlar on inside of shoulders & all dow
- ✓ Elbow & Shoulder Pads
- Spine Protector included
- ✓ Nylon thumb loops to keep it in positio