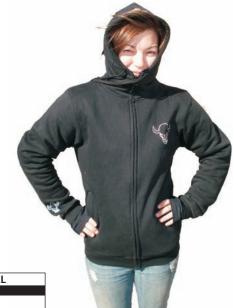

#### **KEVLAR HOODIE WITH SPINE PROTECTOR**

Ride Hard! Ride Safe!
Wear Beastgear for the Ultimate in Protection!

\$189.95-H

- ✓ Kevlar on inside of shoulders & all dow
- ✓ Elbow & Shoulder Pads
- Spine Protector included
- ✓ Nylon thumb loops to keep it in positio