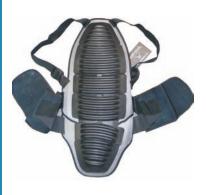

#### **KEVLAR HOODIE WITH SPINE PROTECTOR**

Ride Hard! Ride Safe!
Wear Beastgear for the Ultimate in Protection!

\$189.95-H

- ✓ Kevlar on inside of shoulders & all dow
- ✓ Elbow & Shoulder Pads
- Spine Protector included
- ✓ Nylon thumb loops to keep it in positio

ADULT SM MD LG XL 2XL

Hoodie w/ Protection

469-1202 469-1204 469-1206 469-1208 469-1209