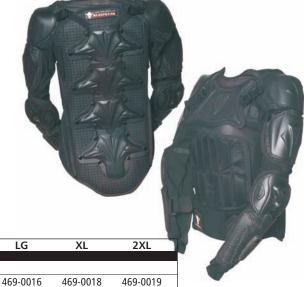

## **UNITUX CHEST ARMOR**

#### **FULL SLEEVE CHEST ARMOR**

\$189.95-H

The Beastgear UniTux is designed for protection!

The Beastgear UniTux is designed for protection! The UniTux Upper Body Armor comes in two styles long sleeve and short sleeve. Designed to fit both men and women!

- Designed with ventilated polyester spandex fabric, with a secure fit, that is tough against wear and ripping, easy to wash
- ✓ The chest and abdomen areas have two layers of high-density perforated foam with high impact polyethylene strips. Designed to articulate with your body for comfort and protection
- Removable adjustable spine protector
- ✓ Dual synch kidney belt
- 6 mm (1/4") thick elbow and forearm protection, designed similar to hard hat technology - there is no direct impact to crucial areas.
- Air vents on the side of the elbow and the forearm expel air when there is an impact, preventing bruising, piercing and broken bones. Internal bruising is caused by vibration and external bruising is caused by air impact. Therefore the Beastgear system prevents both!

| ADULT        | 2XS | XS | SM       | MD       | LG       | XL       | 2XL      |
|--------------|-----|----|----------|----------|----------|----------|----------|
|              |     |    |          |          |          |          |          |
| Uni Tux Full |     |    |          |          |          |          |          |
| Black        | -   | -  | 469-0012 | 469-0014 | 469-0016 | 469-0018 | 469-0019 |
| Pink         | -   | -  | 469-0032 | -        | -        |          |          |