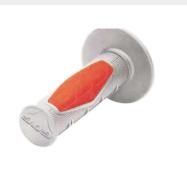

#### **FMF MX Velocity Grips**

\$19.95-J

**FMF GRIPS** 

The Velocity grip's half waffle area has a base of firm high tack rubber compound. Built into the grip in the palm area is a soft gel anti-vibration palm pad. Diamond shaped knurling covers the non-waffled area of the Velocity grip to improve grip to glove traction and relaxes the riders grip for less arm pump.

| Med. Grey/Red | Med. Grey/Blue | Med. Grey/Yellow |
|---------------|----------------|------------------|
| 709-6018      | 709-6019       | 709-6020         |