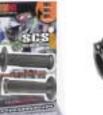

## SPEED CONTROL SYSTEM GRIPS AND THROTTLE TUBE

**800MX Dirt \$47.95-J** Black 2-stroke 709-7120 Black 4-stroke 709-7121

700 Road \$47.95-J Black/Grey (Ducati/Suzuki/Yamaha) 709-7110

Black/Grey (Aprilia/Honda/Kawasaki) 709-7111

**999 ATV** \$47.95-J Black/Grey 709-7130

- **RIGHT GRIP** Throttle tube made of Proprietary Carbon Fiber Compound for optimum Durability and speed
- THROTTLE GRIP is molded directly on patented throttle tube profile
- LEFT GRIP No need for safety wire or Grip Glue with Pyton Gripping system with Steel Lock-Tight Band built-in Steel "Safety Band" Lock System. 100% NO SLIP GRIP!!