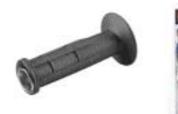

### **MX GRIPS SINGLE DENSITY**

#### **Erlandson Performance Grips**

- Improves handlebar grip for any snowmobile or water-craft rider.
- Fits over stock thin hand warmers.
- Has outside end plug for additional support.
- Designed with safety in mind.

| COLOR              | PART#    | RETAIL    |
|--------------------|----------|-----------|
| Yellow             | 710-1011 | \$19.95-J |
| Red                | 710-1033 | \$19.95-J |
| Green              | 710-1077 | \$19.95-J |
| Replacement B Ends | 710-1088 | \$ 6.95-J |
|                    |          |           |