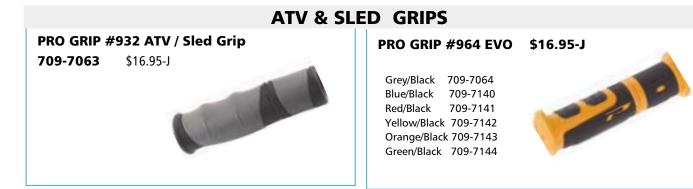

# ATV & SLED GRIPS

#### **PRO GRIP #699 ATV 709-7150** \$9.95-J

### PRO GRIP #727 ATV / Sled Grip \$15.95-J

| Black/Orange | Grey     |
|--------------|----------|
| 709-7052     | 709-7054 |