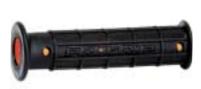

#### **Erlandson Performance Grips**

- Improves handlebar grip for any snowmobile or water-craft rider.
- Fits over stock thin hand warmers.
- Has outside end plug for additional support.
- Designed with safety in mind.

| COLOR              | PART#    | RETAIL    |
|--------------------|----------|-----------|
| Yellow             | 710-1011 | \$19.95-J |
| Red                | 710-1033 | \$19.95-J |
| Green              | 710-1077 | \$19.95-J |
| Replacement B Ends | 710-1088 | \$ 6.95-J |
|                    |          |           |