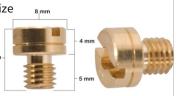

#### **Small Hex**

TCI PART#M10/14 - (Jet Size )

• Length 8 mm, 6 mm O.D.

Available Jet Sizes: 40 - 200 (increments of 5)

## **Large Round**

TCI PART#N100/604 - Jet Size

Fits RS and HS Series

• Length 9 mm, 8 mm O.D.

Available Jet Sizes:

50 - 200 (increments of 2.5)

205 - 210 (increments of 5)

225 - 240 (increments of 10)