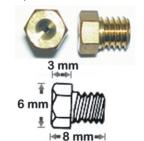

#### **Large Hex**

TCI PART# 4/042 - (Jet Size)

Fits VM and TM Series)

Jets are pre-packaged in bags of 4 but price Is based on single jet. Please order Large Hex<sup>3 mm</sup> Main Jets in multiples of 4.

• 6 mm hex width, 5 mm thread diameter

Available Jet Sizes:

50 - 245 (increments of 5)

250 - 500 (increments of 10)

500 - 640 (increments of 20)

650, 660, 680, 700, 710, 720