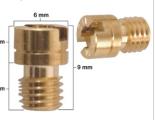

#### **Small Round**

TCI PART#N102.221 - Jet Size

Fits SBN Series

• Length 9 mm, 6 mm O.D.

Available Jet Sizes:

30 - 250 (increments of 2.5)

#### **Large Thread**

TCI PART#VM11/22 - Jet Size

• Length 8 mm, 10.5 mm O.D.

• Available Jet Sizes:

50 - 180 (increments of 5)

• Special Order