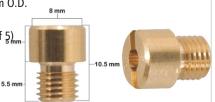

#### **Large Thread**

TCI PART#VM11/22 - Jet Size

• Length 8 mm, 10.5 mm O.D.

• Available Jet Sizes:

50 - 180 (increments of 5)

• Special Order