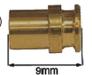

## **Large Round**

TCI PART#N100/604 - Jet Size

Fits RS and HS Series

• Length 9 mm, 8 mm O.D.

Available Jet Sizes:

50 - 200 (increments of 2.5)

205 - 210 (increments of 5)

225 - 240 (increments of 10)

#### Press - In

TCI PART#N208.099 - Jet Size

Press in OEM Applications

• Length 9 mm, 6 mm O.D.

Available Jet Sizes:

115 thru 150 (increments of 5)