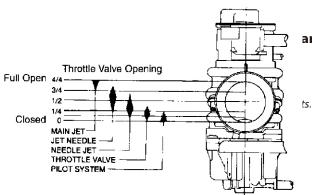

### arts - In Relation to the Throttle Valve Opening

## **MAIN JETS**

-6.3 mm

5.9 mm