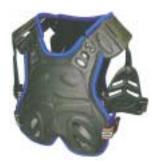

# INFLATABLE ROOST PROTECTOR ADULT \$220.95-H YOUTH \$203.95-H

ADULT TCI PART# 476-0857

YOUTH TCI PART# 476-0858