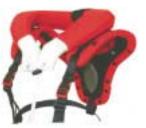

# INFLATABLE ROOST PROTECTOR ADULT \$220.95-H YOUTH \$203.95-H

ADULT TCI PART# 476-0857

YOUTH TCI PART# 476-0858