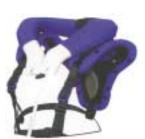

## NECK BRACE ADULT \$179.95-H YOUTH \$174.95-H

 Dense close cell foam and detachable neck pad lycra covered

YOUTH TCI PART #476-0856

ADULT TCI PART #476-0855