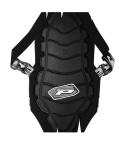

# SPINE PROTECTORS WITH KIDNEY BELT

\$119.95-H

REGULAR TCI PART# 476-0405 TALL TCI PART# 476-0406