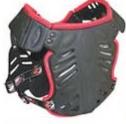

# INFLATABLE ROOST PROTECTOR ADULT \$220.95-H YOUTH \$203.95-H

ADULT TCI PART# 476-0857

YOUTH TCI PART# 476-0858