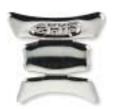

### 5006 X Large Tank Pads 8" \$19.95-J

## 5007 Duo Layered X Large Tank Pads 8"

Carbon 476-0350

Blue 476-0351

Green 476-0352

Clear Resin 476-0330 \$19.95-J

Chrome 476-0309 \$21.95-J

Carbon Resin 476-0308 \$21.95-J