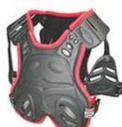

# INFLATABLE ROOST PROTECTOR ADULT \$220.95-H YOUTH \$203.95-H

ADULT TCI PART# 476-0857

YOUTH TCI PART# 476-0858