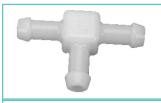

## **FUEL LINE T'S**

760-2770 Fits 7/32" & 1/4" I.D. **Fuel Line** 

760-2780 Fits 1/8" I.D. **Fuel Line** 

760-2790 Combo for 7/32" or 1/4" I.D. Fuel Line with 1/8" I.D. Primer Hose

Combo for 7/32" or 1/4" I.D. Fuel Line with 1/8" I.D. Primer Hose