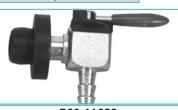

## **FUEL VALVES**

760-11356 2-Way Fits 3/16", 7/32, 1/4" I.D. Fuel Line

760-11118 SPI 2-way (90°) Fits 1/4" I.D. Fuel Line

2-way (90°) Fits 5/16" I.D. Fuel Line

2-way (180°) 760-2810 for 1/4" Fuel Line 760-2811 for 5/16" Fuel Line 760-2810 for 3/8" Fuel Line