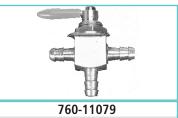

## Fuel Tank Fitting (1/2")

760-2760

- · Aluminum press fitting
- Can be added to any metal tank by drilling  $\frac{1}{2}$  ; insert fitting, and tighten.

**Rubber Grommet** 

760-2761

## **FUEL LINE T'S**



760-2770 Fits 7/32" & 1/4" I.D. **Fuel Line** 



760-2780 Fits 1/8" I.D. **Fuel Line** 



760-2790 Combo for 7/32" or 1/4" I.D. Fuel Line with 1/8" I.D. Primer Hose



Combo for 7/32" or 1/4" I.D. Fuel Line with 1/8" I.D. Primer Hose

## **FUEL VALVES**



760-11356 2-Way Fits 3/16", 7/32, 1/4" I.D. Fuel Line



760-11118 SPI 2-way (90°) Fits 1/4" I.D. Fuel Line



2-way (90°) Fits 5/16" I.D. Fuel Line



2-way (180°) 760-2810 for 1/4" Fuel Line 760-2811 for 5/16" Fuel Line 760-2810 for 3/8" Fuel Line



760-11032 2-way (90°)



722-8038 2-way (180°) For 3/16" I.D. Fuel Line



3-way