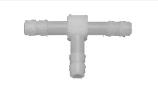

## **FUEL LINE T'S**

760-2770 Fits 7/32" & 1/4" I.D. **Fuel Line** 

760-2780 Fits 1/8" I.D. **Fuel Line** 

760-2790 Combo for 7/32" or 1/4" I.D. Fuel Line with 1/8" I.D. Primer Hose

Combo for 7/32" or 1/4" I.D. Fuel Line with 1/8" I.D. Primer Hose