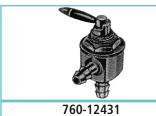

## **FUEL TANK FITTINGS**



## Fuel Tank Fitting (1/2")

760-2760

- · Aluminum press fitting
- Can be added to any metal tank by drilling  $\frac{1}{2}$  ; insert fitting, and tighten.

**Rubber Grommet** 

760-2761

## **FUEL LINE T'S**



760-2770 Fits 7/32" & 1/4" I.D. **Fuel Line** 



760-2780 Fits 1/8" I.D. **Fuel Line** 



760-2790 Combo for 7/32" or 1/4" I.D. Fuel Line with 1/8" I.D. Primer Hose



Combo for 7/32" or 1/4" I.D. Fuel Line with 1/8" I.D. Primer Hose

## **FUEL VALVES**



760-11356 2-Way Fits 3/16", 7/32, 1/4" I.D. Fuel Line



760-11118 SPI 2-way (90°) Fits 1/4" I.D. Fuel Line



2-way (90°) Fits 5/16" I.D. Fuel Line



2-way (180°) 760-2810 for 1/4" Fuel Line 760-2811 for 5/16" Fuel Line 760-2810 for 3/8" Fuel Line



760-11032 2-way (90°)



722-8038 2-way (180°) For 3/16" I.D. Fuel Line



3-way