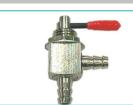

## **FUEL VALVES**

760-11356 2-Way Fits 3/16", 7/32, 1/4" I.D. Fuel Line

760-11118 SPI 2-way (90°) Fits 1/4" I.D. Fuel Line

2-way (90°) Fits 5/16" I.D. Fuel Line

2-way (180°) 760-2810 for 1/4" Fuel Line 760-2811 for 5/16" Fuel Line 760-2810 for 3/8" Fuel Line