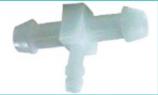

## **FUEL VALVES**

760-11356 2-Way Fits 3/16", 7/32, 1/4" I.D. Fuel Line

760-11118 SPI 2-way (90°) Fits 1/4" I.D. Fuel Line

2-way (90°) Fits 5/16" I.D. Fuel Line

2-way (180°) 760-2810 for 1/4" Fuel Line 760-2811 for 5/16" Fuel Line 760-2810 for 3/8" Fuel Line

760-11032 2-way (90°)

722-8038 2-way (180°) For 3/16" I.D. Fuel Line

3-way