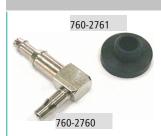

## Fuel Tank Fitting (1/2")

760-2760

- · Aluminum press fitting
- Can be added to any metal tank by drilling  $\frac{1}{2}$  ; insert fitting, and tighten.

**Rubber Grommet** 

760-2761