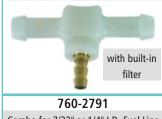

## **FUEL LINE T'S**

760-2770 Fits 7/32" & 1/4" I.D. **Fuel Line** 

760-2780 Fits 1/8" I.D. **Fuel Line** 

760-2790 Combo for 7/32" or 1/4" I.D. Fuel Line with 1/8" I.D. Primer Hose

Combo for 7/32" or 1/4" I.D. Fuel Line with 1/8" I.D. Primer Hose