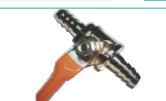

## **FUEL VALVES**

760-11356 2-Way Fits 3/16", 7/32, 1/4" I.D. Fuel Line

760-11118 SPI 2-way (90°) Fits 1/4" I.D. Fuel Line

2-way (90°) Fits 5/16" I.D. Fuel Line

2-way (180°) 760-2810 for 1/4" Fuel Line 760-2811 for 5/16" Fuel Line 760-2810 for 3/8" Fuel Line