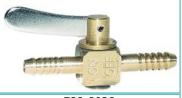

## **FUEL TANK FITTINGS**



## Fuel Tank Fitting (1/2")

760-2760

- · Aluminum press fitting
- Can be added to any metal tank by drilling  $\frac{1}{2}$  ; insert fitting, and tighten.

**Rubber Grommet** 

760-2761

## **FUEL LINE T'S**



760-2770 Fits 7/32" & 1/4" I.D. **Fuel Line** 



760-2780 Fits 1/8" I.D. **Fuel Line** 



760-2790 Combo for 7/32" or 1/4" I.D. Fuel Line with 1/8" I.D. Primer Hose



Combo for 7/32" or 1/4" I.D. Fuel Line with 1/8" I.D. Primer Hose

## **FUEL VALVES**



760-11356 2-Way Fits 3/16", 7/32, 1/4" I.D. Fuel Line



760-11118 SPI 2-way (90°) Fits 1/4" I.D. Fuel Line



2-way (90°) Fits 5/16" I.D. Fuel Line



2-way (180°) 760-2810 for 1/4" Fuel Line 760-2811 for 5/16" Fuel Line 760-2810 for 3/8" Fuel Line



760-11032 2-way (90°)



722-8038 2-way (180°) For 3/16" I.D. Fuel Line



3-way