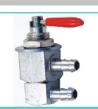

## **FUEL VALVES**

760-11356 2-Way Fits 3/16", 7/32, 1/4" I.D. Fuel Line

760-11118 SPI 2-way (90°) Fits 1/4" I.D. Fuel Line

2-way (90°) Fits 5/16" I.D. Fuel Line

2-way (180°) 760-2810 for 1/4" Fuel Line 760-2811 for 5/16" Fuel Line 760-2810 for 3/8" Fuel Line