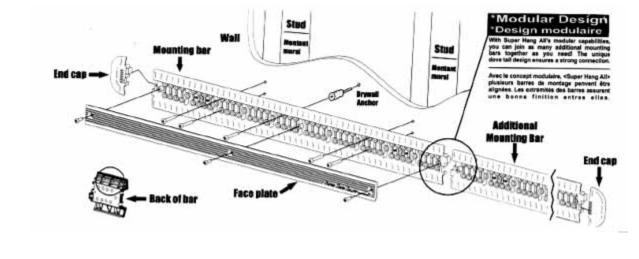

## Super Hang-All

Features a modular design that allows for multiple mounting bars to be joined together. The unique dove tail design ensures a strong connection. A single Super Hang-All bar is capable of holding up to 120 lbs. Or 55 kg Place hooks and Cam Holders on the mounting bar to serve all your needs. Ideal for hanging electrical cords, air and water hoses, ropes, chains, tie down straps, shafted hand tools, ladders, etc.

- Made from highly engineered industrial grade material.
- Use in the shop, garage, shed, or your trailer.
- Each bar can hold up to 120 lbs/55 kg.
- Mounting bar comes with 2 end caps, mounting bar, face plate , and mounting anchors.
- Mounting bar is 26" long (28" with end caps added) and 3" wide
- 5", 7" and Cam Holders (purchased separately) are added to you mounting bar to meet all you mounting needs.