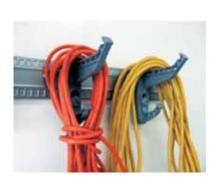

## Super Hang-All

Features a modular design that allows for multiple mounting bars to be joined together. The unique dove tail design ensures a strong connection. A single Super Hang-All bar is capable of holding up to 120 lbs. Or 55 kg Place hooks and Cam Holders on the mounting bar to serve all your needs. Ideal for hanging electrical cords, air and water hoses, ropes, chains, tie down straps, shafted hand tools, ladders, etc.

- Made from highly engineered industrial grade material.
- Use in the shop, garage, shed, or your trailer.
- Each bar can hold up to 120 lbs/55 kg.
- Mounting bar comes with 2 end caps, mounting bar, face plate , and mounting anchors.
- Mounting bar is 26" long (28" with end caps added) and 3" wide
- 5", 7" and Cam Holders (purchased separately) are added to you mounting bar to meet all you mounting needs.

5 " Hook 664-8100

7" Hook 664-8200

Multi Purpose Handle Holder 664-8200

UNIVERSAL WALL HANGING SYSTEM