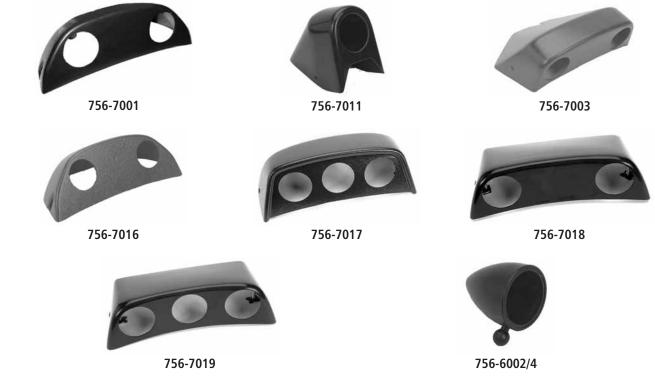

| MODEL                                                           | # OF HOLES | HOLE SIZE | TCI #    | RETAIL    |
|-----------------------------------------------------------------|------------|-----------|----------|-----------|
| A/C Prowler EXT '90-92                                          | 2          | 2"        | 756-7003 | \$30.90-H |
| A/C ZRT 600/800, '95-'98, Thundercat '96-98, Powder Extreme '98 | 3          | 2"        | 756-7002 | \$54.95-H |
| A/C ZR '93,EXT '94-97,Wildcat '95-96,Powder Special '95-97      | 2          | 2"        | 756-7001 | \$54.95-H |
| Pol Indy's Original Style Hood                                  | 3          | 2"        | 756-7007 | \$54.95-H |
| Pol '96-97 Storm, XcR, 600SP, 970 Ultra Special, Ultra Touring  | 3          | 2"        | 756-7017 | \$55.75-H |
| Pol '97-99 With Larger Speedo & Tach                            | 2          | 2"        | 756-7018 | \$55.75-H |
| Pol '97-99 With Larger Speedo & Tach                            | 3          | 2"        | 756-7019 | \$55.75-H |
| Yam Exciter & Vmax 4                                            | 1          | 2"        | 756-7011 | \$48.50-H |
| Yam Exciter & Vmax 4                                            | 1          | 3"        | 756-7012 | \$55.30-H |
| Yam Vmax '97-00                                                 | 2          | 2"        | 756-7020 | \$59.90-H |
| Yam Vmax '97-00                                                 | 3          | 2"        | 756-7021 | \$59.90-H |
| Yam Vmax 500/600/800 '92-96, Vmax 4 750/800 '92-97              | 2          | 2"        | 756-7016 | \$47.50-H |
| Bullet Case - Handlebar Mounting                                | 1          | 2"        | 756-6002 | \$25.95-H |