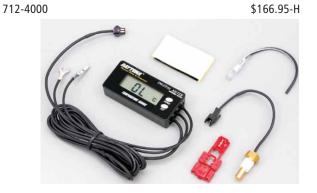

### GAUGES Shindy Daytona Oil Temp Gauge • Temperature range is 0° - 199° Celsius. DIGITAL METER DAYTONA • Large Digital indicator • Fits most models by replacing stock oil drain plug • Replacement senders available TCI PART # DESCRIPTION RETAIL 712-4001 Shindy Oil Plug size 12 mm x P1.5 \$199.95-H TEMPERATURE GAUGE 712-4002 Shindy Oil Plug size 14 mm x P1.25 \$199.95-H 712-4003 Shindy Oil Plug size 14 mm x P1.5 \$199.95-H 712-4024 Shindy Oil Plug size 16 mm x P1.5 \$188.95-H 712-4025 Shindy Oil Plug size 18 mm x p1.5 \$188.95-H