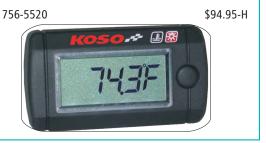

# Koso Temperature Meter with Warning

- Provides engine Temperature Readings i
- °C or °F readings
- Temperature with over temperature alert function
- Measures 61.5 Wide x 33.7 High x 15.6 mm Deep

# Koso Mini LCD Thermometer

- Provides engine Temperature Readings
- °C or °F readings
- Back light
- Measures 61.5 Wide x 33.7 High x 15.6 mm Deep

\$119.95-H