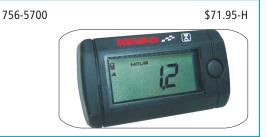

# Koso Mini Engine Hour Meter

- A great tool for the proper maintenance of your engine
- Provides engine running hours
- 2 resettable time logs
- Measures 61.5 Wide x 33.7 High x 15.6 mm Deep