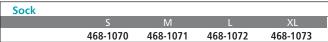

IK SOCKS

\$27.95-H

- 77% Thermolite® polyester, 22% nylon, 1% Lycra® spandex
- Wick Dry® Health System keeps feet dry and comfortable
- Thermolite® gives thermal insulation and wicks moisture away
- Lycra® 3DTM knit throughout for a memory fit
- Thermalined shin, foot and toe areas for shock absorption and insulation
- Lin-Toe® "no feel" seams mean no irritation at toes
- Medium weight, over-the-calf