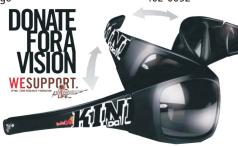

#### **Kini Red Bull Sunglasses**

- unbreakable: frame and lens
- 100% optical quality (Class 1A glasses)
- 100% UVA/B-protection up to 400 nanometres
- Perfect fitting
- Highly elastic, even under extreme temperature conditions