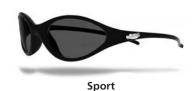

### **LIMITED QUANTITIES!!**

**Sport Sunglasses** · Spheric mirrored lenses

• Slim temples

Black

Blue

Transparent Blue

454-0405

454-0409