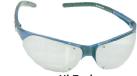

\$39.95-H

**Aluminum Sunglass** Display TCI# 454-0425

\$59.95-H

**Hi-Tech Sunglasses** · Spheric mirrored lenses

• Rubber coated frame

• Blue Frame - silver lenses

**Womens Sunglasses** 

• Rubber coated frame

Hi-Tech

Womens