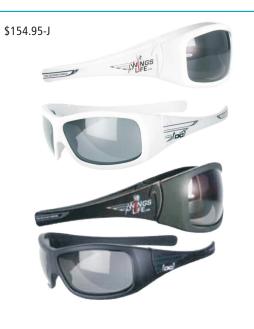

**DESCRIPTION** PART # Gloryfy Wings For Life White 402-0051 Gloryfy Wings For Life Black 402-0050 Gloryfy Kini Red Bull Logo 402-0052