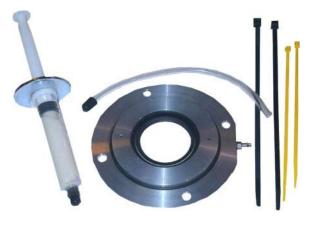

## NEW Ski Doo PTO Bearing Buddy Snowmobile Kit

## Fits Ski Doo Rev and XP - 600 and 800cc Models

Lube clutch-end crank bearing anytime with NO clutch removal.

Keeping your main PTO crank bearing lubricated may well increase your engine's life. The New PTO Bearing Buddy Kit replaces the seal and the seal retainer and allows you to grease the bearing externally. Kit features a pressure release valve that releases built up air pressure into the atmosphere instead of blowing out a seal.

Kit comes complete with detailed instructions and is available with or without pre-filled grease injector.

PTO Bearing Buddy Complete Kit with pre-filled grease injector Part # 564-0001 Retail \$149.95-H

**Pre-filled Grease Injector** 

Part # 564-0002 Retail \$ 34.95-H

PTO Bearing Buddy Kit (without pre-filled grease Injector)
Part # 564-0003 Retail \$125.95-H