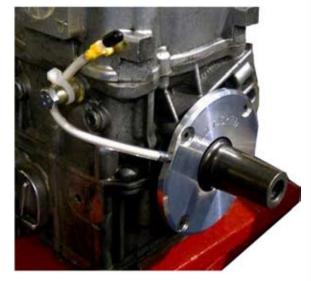

## NEW Ski Doo PTO Bearing Buddy Snowmobile Kit

## Fits Ski Doo Rev and XP - 600 and 800cc Models

Lube clutch-end crank bearing anytime with NO clutch removal.

Keeping your main PTO crank bearing lubricated may well increase your engine's life. The New PTO Bearing Buddy Kit replaces the seal and the seal retainer and allows you to grease the bearing externally. Kit features a pressure release valve that releases built up air pressure into the atmosphere instead of blowing out a seal.