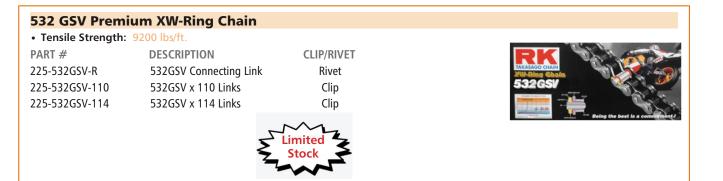

|







# 630 - Connecting links

PART # **Sef** 630SO 225-630SO-R 225-630GSV

### DESCRIPTION 630SO Connecting Link 630SO Connecting Link 630GSV Connecting Link

**CLIP/RIVET** Clip Rivet Clip



#### 632 GSV Premium XW-Ring Chain DESCRIPTION

PART # 225-632GSV-094

632GSV x 120 links

**CLIP/RIVET** Rivet



# **EK CHAIN & CONNECTING LINKS**

|       | MOTORCYCLE<br>CHAIN | ALL OD O  | X         |
|-------|---------------------|-----------|-----------|
| Chain | Tensile<br>(lbs)    | Max cc/hp | Wear Life |

|        | (lbs) |        | Index |
|--------|-------|--------|-------|
| 520    | 7400  | 250 сс | 100   |
| 520SR  | 7700  | 350 cc | 200   |
| 520SRO | 7400  | 100 cc | 800   |
| 530    | 7400  | 350cc  | 100   |
|        |       |        |       |

SPORT/GRADE

SPORT/GRADE Heavy Du