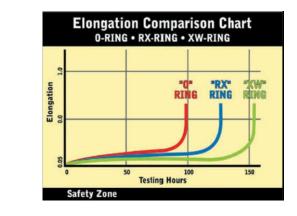

#### **RX**" - Ring Design and Features

RK's "RX-ring" chains feature an X-ring shaped seal. Viewed in cross-section, the "X-ring" has two
lubrication pools and seal points versus the single seal point/pool design of a regular o-ring chain.
 "RX-ring" technology offers less torsional friction, increased high-stress performance, and a 30% longer
 wear life compared to standard o-ring chains. RK's new "RX-ring" chains offer tremendous value, plus true
 quality and performance for all but the most demanding high performance applications.

#### "XW"-Ring Design and Features

• The leading edge "XW"-Ring is the ultimate high speed, extreme heat performance chain. The XW-Ring is made of an advanced Nitrile Butadiene composite and is equipped with three contact lips and two convex outer stabilizers. This means three lubrication pools to protect against high speed abrasion, extreme heat build up, torsional flex and the loss of lubricant under these extreme conditions. The Nitrile Butadiene composite is oil and contaminant resistant, and the "XW" design is compression and distortion resistant to provide the ultimate in efficiency and performance. The XW-Ring goes the distance to fully eliminate the risk of seal failure and provides the user with a 50% longer wear life than the basic O'Ring chain; plus a 20% increase over other competitive "X"-Ring type chains.