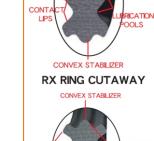

#### **RX**" - Ring Design and Features

RK's "RX-ring" chains feature an X-ring shaped seal. Viewed in cross-section, the "X-ring" has two
lubrication pools and seal points versus the single seal point/pool design of a regular o-ring chain.
 "RX-ring" technology offers less torsional friction, increased high-stress performance, and a 30% longer
 wear life compared to standard o-ring chains. RK's new "RX-ring" chains offer tremendous value, plus true
 quality and performance for all but the most demanding high performance applications.