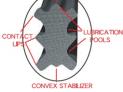

#### "XW"-Ring Design and Features

• The leading edge "XW"-Ring is the ultimate high speed, extreme heat performance chain. The XW-Ring is made of an advanced Nitrile Butadiene composite and is equipped with three contact lips and two convex outer stabilizers. This means three lubrication pools to protect against high speed abrasion, extreme heat build up, torsional flex and the loss of lubricant under these extreme conditions. The Nitrile Butadiene composite is oil and contaminant resistant, and the "XW" design is compression and distortion resistant to provide the ultimate in efficiency and performance. The XW-Ring goes the distance to fully eliminate the risk of seal failure and provides the user with a 50% longer wear life than the basic O'Ring chain; plus a 20% increase over other competitive "X"-Ring type chains.