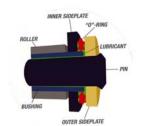

#### Non "O" Ring vs Basic O'Ring

 A properly lubricated, Heavy Duty racing non-O'Ring chain will perform efficiently as long as there is a "lubricating oil boundary layer" between critical bearing surfaces. However, once the boundary layer dissipates from high speed running, lack of maintenance, or simply over time, the inner bearing surfaces will overheat, kink, cause severe drag, and ultimately fail. RK O'Ring chains prevent this from happening by continuously lubricating and protecting critical internal bearing surfaces.

• The standard RK O'Ring has a flat contact patch that holds the lubrication in place. The result is a smooth transfer of power - quietly, safely and efficiently - with absolutely no O'Ring drag, plus the benefit of three times the wear life of a standard non O'Ring chain.

#### **RX**" - Ring Design and Features

RK's "RX-ring" chains feature an X-ring shaped seal. Viewed in cross-section, the "X-ring" has two
lubrication pools and seal points versus the single seal point/pool design of a regular o-ring chain.
 "RX-ring" technology offers less torsional friction, increased high-stress performance, and a 30% longer
 wear life compared to standard o-ring chains. RK's new "RX-ring" chains offer tremendous value, plus true
 quality and performance for all but the most demanding high performance applications.

#### "XW"-Ring Design and Features

• The leading edge "XW"-Ring is the ultimate high speed, extreme heat performance chain. The XW-Ring is made of an advanced Nitrile Butadiene composite and is equipped with three contact lips and two convex outer stabilizers. This means three lubrication pools to protect against high speed abrasion, extreme heat build up, torsional flex and the loss of lubricant under these extreme conditions. The Nitrile Butadiene composite is oil and contaminant resistant, and the "XW" design is compression and distortion resistant to provide the ultimate in efficiency and performance. The XW-Ring goes the distance to fully eliminate the risk of seal failure and provides the user with a 50% longer wear life than the basic O'Ring chain; plus a 20% increase over other competitive "X"-Ring type chains.