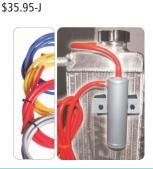

## **Ignition Radiator Overflow Bottle**

This container will catch the excess fluid that your motor spews out once it is up to running temperature and allow it to be drawn back into the radiator once the motor cools down. Takes 10 minutes to install.