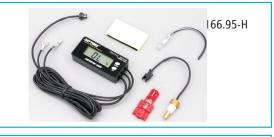

### Shindy Daytona Water Temperature Gauge

- Compact size digital gauge indicates the actual temperature
- Switchable to °F or °C
- Velcro mounting makes instant installation on any flat surface
- Body Size: 76 x 36 x 16 mm Window Size: 34 x 15 mm
- Sender included with kit