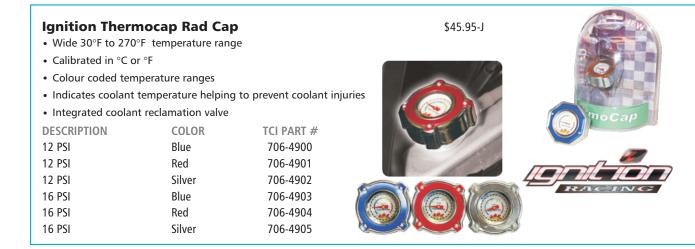

# TRANS CAN IMPORTS



## **Ignition Radiator Overflow Bottle**

This container will catch the excess fluid that your motor spews out once it is up to running temperature and allow it to be drawn back into the radiator once the motor cools down. Takes 10 minutes to install.

| DESCRIPTION                   | TCI PART # |
|-------------------------------|------------|
| Silver Canister w/Blue hole   | 706-4910   |
| Silver Canister w/Red hose    | 706-4911   |
| Silver Canister w/Silver hose | 706-4912   |
| Silver Canister w/Yellow hose | 706-4913   |





DIGITAL METER

DAYTONA

| GAU | GES |
|-----|-----|
|-----|-----|

## Shindy Daytona Oil Temp Gauge

- Temperature range is  $0^\circ$  199° Celsius.
- Large Digital indicator
- Fits most models by replacing stock oil drain plug

• Replacement senders availa