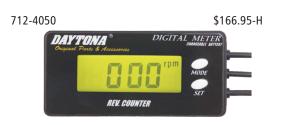

### **Shindy Daytona Digital Tachometer**

- Compact size digital gauge indicates up to 19,990 RPM
- Universal to both 2 and 4 strokes, and single to 8 cylinders
- Memorizes the highest RPM'/clock function
- Body size: 76 x 36 x 16 mm Window size: 34 x 15 mm