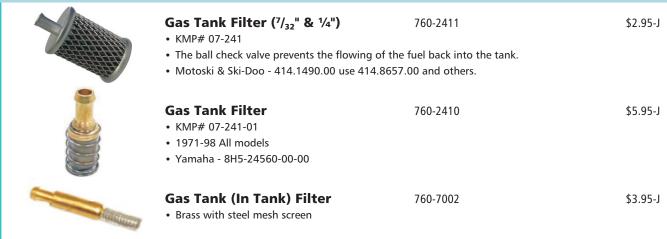

Length</li> <li>Fits Fuel Line ID: 4.76-6.35cm (3/16-1/4")</li> </ul>                                                                                              |                   | \$3.55-J                                                                                            |          |
| Visu-Filter - Right Angle<br>• 90 Deg Porous Bronze 75 Microns<br>• Length 1 3/8" Diameter 1 1/5"<br>• Fits 1/4" Fuel Line                                                                                                                                                                                                                       | 760-707           | \$2.95-J                                                                                            |          |

### **GAS TANK FILTERS**



#### The latest versions of our catalogues can be viewed at



#### www.transcanimports.com



Use your dealer log-in to place an order, view stock, and to check out suggested retail pricing.