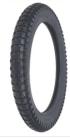

## **TRIALS TIRE: KT962**

The KT-962 is a 4-ply trials tire features a universal trials tread design and a rubber compound suitable for a variety of terrains. Works well for front or rear applications.

- Dependable 4-ply carcass design
- Rubber compound for a variety of terrains

PART # SIZE 117-0115 275-14

Tire