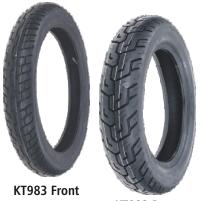

## **CRUISER / TOURING SERIES: KT983 FRONT / KT982 REAR**

Designed with a proven tread pattern, the KT-983 tubeless front tire and the KT-982 tubeless rear tire offer a heavy load range carcass design, excellent wear characteristics, and superior wet grip.

- Proven tread pattern design
- Speed Rating Index H
- Heavy load range carcass design
- Superior wet grip and rain groove stability
- Excellent wear characteristics

| PART #           | SIZE      | DESCRIPTION | SPEED<br>RATING |
|------------------|-----------|-------------|-----------------|
| 117-0101<br>REAR | 90/90-21  | BW/ TL      | Н               |
| 117-0099 `       | 150/80-15 | BW/TL       | Н               |

## KT982 Rear