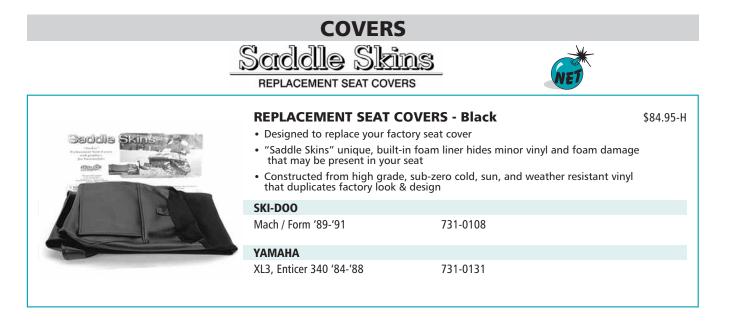

## TRANS CAN IMPORTS

|                              | Sno-Go SEAT COVERS With Graphics<br>oduct available in a variety of colors and graphics that complete<br>the complete the com | ement your sled's factory paint scheme | \$99.95-H |
|------------------------------|-----------------------------------------------------------------------------------------------------------------------------------------------------------------------------------------------------------------------------------------------------------------------------------------------------------------------------------------------------------------------------------------------------------------------------------------------------------------------------------------------------------------------------------------------------------------------------------------------------------------------------------------------------------------------------------------------------------------------------------------------------------------------------------------------------------------------------------------------------------------------------------------------------------------------------------------------------------------------------------------------------------------------------------------------------------------------------------------------------------------------------------------------------------------------------------------------------------------------------------------------------------------------------------------------------------------------------------------------------------------------------------------------------------------------------------------------------------------------------------------------------------------------------------------------------------------------------------------------------------------------------------------------------------------------------------------------------------------------------------------------------------------------------------------------------------------------------------------------------------------------------------------------------------------------------------------------------------------------------------------------------------------------------------------------------------------------------------------------------------------------------------|----------------------------------------|-----------|
| • Sno-Go <sup>TM</sup> cover | is manufactured of the most bullet proof material available.                                                                                                                                                                                                                                                                                                                                                                                                                                                                                                                                                                                                                                                                                                                                                                                                                                                                                                                                                                                                                                                                                                                                                                                                                                                                                                                                                                                                                                                                                                                                                                                                                                                                                                                                                                                                                                                                                                                                                                                                                                                                      | Installs quickly and easily.           |           |
| ARCTIC CAT                   |                                                                                                                                                                                                                                                                                                                                                                                                                                                                                                                                                                                                                                                                                                                                                                                                                                                                                                                                                                                                                                                                                                                                                                                                                                                                                                                                                                                                                                                                                                                                                                                                                                                                                                                                                                                                                                                                                                                                                                                                                                                                                                                                   |                                        |           |
| TCI PART#                    | APPLICATION                                                                                                                                                                                                                                                                                                                                                                                                                                                                                                                                                                                                                                                                                                                                                                                                                                                                                                                                                                                                                                                                                                                                                                                                                                                                                                                                                                                                                                                                                                                                                                                                                                                                                                                                                                                                                                                                                                                                                                                                                                                                                                                       | ACCENT COLOR                           |           |
| 731-0912K                    | ZR 440 '95-'96                                                                                                                                                                                                                                                                                                                                                                                                                                                                                                                                                                                                                                                                                                                                                                                                                                                                                                                                                                                                                                                                                                                                                                                                                                                                                                                                                                                                                                                                                                                                                                                                                                                                                                                                                                                                                                                                                                                                                                                                                                                                                                                    | Green                                  |           |
| POLARIS                      |                                                                                                                                                                                                                                                                                                                                                                                                                                                                                                                                                                                                                                                                                                                                                                                                                                                                                                                                                                                                                                                                                                                                                                                                                                                                                                                                                                                                                                                                                                                                                                                                                                                                                                                                                                                                                                                                                                                                                                                                                                                                                                                                   |                                        |           |
| 731-0902                     | XCR 440 '93-'97 w/out side knee pads                                                                                                                                                                                                                                                                                                                                                                                                                                                                                                                                                                                                                                                                                                                                                                                                                                                                                                                                                                                                                                                                                                                                                                                                                                                                                                                                                                                                                                                                                                                                                                                                                                                                                                                                                                                                                                                                                                                                                                                                                                                                                              | Black                                  |           |