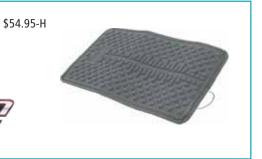

**Heated Seat Pad** 

709-9025

- Removable heat pad attaches under the seat with Velcro straps
- Additional warmth for added rider comfort
  Can be wired into heated hand grips module