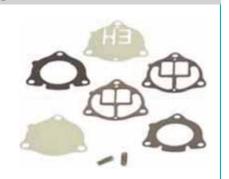

#### **Triangular Style Fuel Pump Rebuild Kit for Keihin**

Fits Keihin fuel pump found on Yamaha (OE 8A5-24410-00-00, 8A5-24410-01-00, 8A5-24410-02-00, 8K4-24410-00-00)

• Made by Winderosa

Polymer pump material

598-1877

\$15.95-H