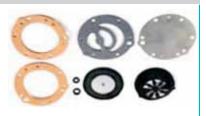

### **Walbro Float Type Carburetor Rebuild Kit**

- OE Walbro
- A complete kit for WF float style carburetors
- Includes needle and seats, diaphragm and gaskets, plus all other parts needed

598-2181

\$36.95-H

**Walbro Float Type Caburetor** 

Winderosa

598-2180

\$19.95-H

\$3.35-L

• Diaphragm and gasket kit

• Walbro 92-548