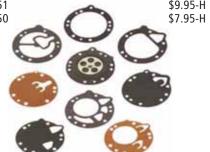

# **TILLOTSON DIAPHRAGM AND GASKET SETS**

**Tillotson HR Carburetors DG-1HR** 

Winderosa SPI

598-2151 598-2150 \$9.95-H

- Kimpex #07-215 • 9 piece kit

#### **Tillotson HD Carburetors DG-1HD**

Winderosa SPI

598-2160

59.95-H 6.95-H

- Kimpex #07-215
- 6 piece kit

598-2161