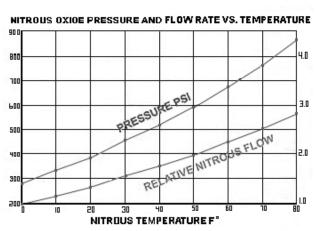

## **HOLTZMAN ENGINEERING PCT (Pressure Control Technology) Nitrous**

Our Nitrous "JET" automatically adjusts with bottle pressure to deliver a more consistent rate Nitrous bottle pressure is determined solely by bottle temperature, not by the amount of nitrous in the bottle. As the temperature increases, the pressure increases, and this pressure change causes an undesirable change in nitrous delivery when using a fixed nitrous jet. We have addressed this problem with our patented (Pat. 6,938,841) nitrous nozzle which changes jet size with bottle pressure, maintaining a relatively constant nitrous flow over the typical range of nitrous bottle pressures encountered. This nozzle is especially suited to snowmobile applications where nitrous bottle pressures can be as low as 300 PSI but can rise to 900 PSI after the sled is warm. This pressure range when used with a conventional fixed nitrous jet results in about a 100% change in nitrous flow rate. This drastic change in nitrous delivery is NOT desirable, requiring a continuous adjustment of supplemental fuel and causes an inconsistency in éngine power.

Holtzman has developed a nitrous nozzle/jet which automatically adjusts to maintain a more consistent nitrous delivery rate with changes in bottle pressure/temperature. This nozzle, used with our supplemental fuel delivery system, provides consistent nitrous supplemental engine power.