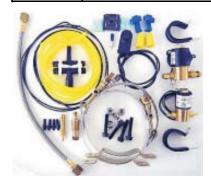

In addition to the nitrous kits listed we also offer a selection of nitrous accessories for your shop to allow you to refill bottles on site (nitrous not included).

All of the kits come complete and ready to install, except for the nitrous bottle which must be ordered separately. Direct spray (filter) kits and 3 and 4 cylinder kits are also available. Please call for more info. If you want to add nitrous to your sled we can build a custom system for any application.

| All Below PCT Nitrous Kits Now Include Necessary Fuel Jets  Model Specific PCT Niitrous Kits (no bottle) |                    |                                             |             |
|----------------------------------------------------------------------------------------------------------|--------------------|---------------------------------------------|-------------|
| TCI #                                                                                                    | MFG #              | Descrption                                  | Retail      |
| 207-0501                                                                                                 | PCT45A BRX-1       | PCT Nitrous Kit - RX1 (35 - 45 hp Boost)    | \$819.95-F  |
| 207-0506                                                                                                 | PCT30AB-Fusion 600 | PCT Nitrous Kit - Fusion (20 - 30 hp Boost) | \$835.95-F  |
| 207-0508                                                                                                 | PCT60AB2-Apex      | PCT Nitrous Kit - Apex (50 - 60 hp Boost)   | \$999.95-F  |
| Replacement Parts & Accessories for Nitrouse Kits (above)                                                |                    |                                             |             |
| TCI #                                                                                                    | MFG #              | Descrption                                  | Retail      |
| 207-2020                                                                                                 | PCT-FJ-PP          | PCT Fuel Jet 3 - 7 psi (Carb'd Pulse Pump)  | \$35.95-F   |
| 207-2021                                                                                                 | PCT-FJ-FI          | PCT Fuel Jet 20 - 40 psi (EFI Fuel Pump)    | \$35.95-F   |
| 207-2025                                                                                                 | PCT-FJ-PJ          | PCT Fuel Jet (Gravity Feed)                 | \$35.95-F   |
| 207-0520                                                                                                 | Refill Station     | Nitrous Refill Station                      | \$1209.95-F |