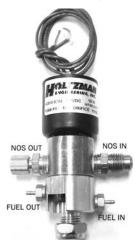

| Retail      |
| 207-2020                                                                                                 | PCT-FJ-PP          | PCT Fuel Jet 3 - 7 psi (Carb'd Pulse Pump)  | \$35.95-F   |
| 207-2021                                                                                                 | PCT-FJ-FI          | PCT Fuel Jet 20 - 40 psi (EFI Fuel Pump)    | \$35.95-F   |
| 207-2025                                                                                                 | PCT-FJ-PJ          | PCT Fuel Jet (Gravity Feed)                 | \$35.95-F   |
| 207-0520                                                                                                 | Refill Station     | Nitrous Refill Station                      | \$1209.95-F |







Nitrous & Fuel Solenoid