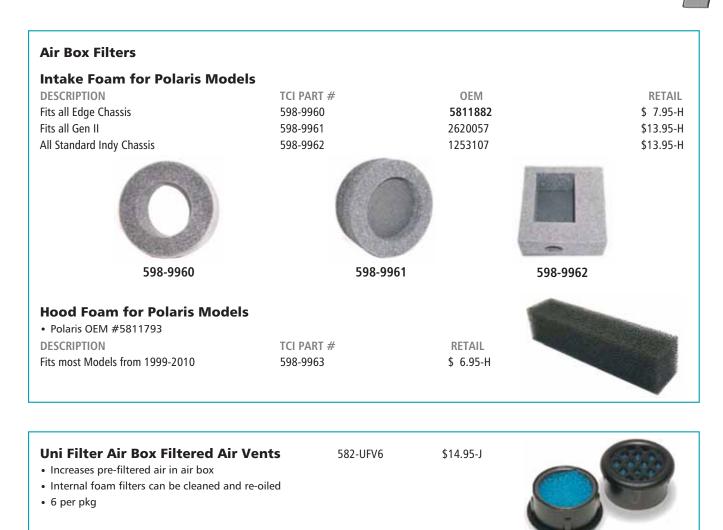

## Uni Filter Wraps

• Uni foam filter wraps are designed to fit tightly over your gauze or foam filter element. When OILED, the filter wrap will stop all dirt and sand and provides excellent protection against water and mud. When used DRY, the filter wrap is an excellent pre-filter that prevents dirt build up and extends the life of your original filter. Uni filter wraps will not restrict air flow and can be easily washed.

| PART#    | DESCRIPTION                    |
|----------|--------------------------------|
| 582-1118 | Fits over 3 3/4" O.D. X 7" Ht. |
| 582-1155 | Fits over 3 1/2" O.D. X 6" Ht. |