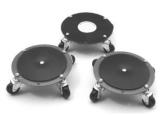

## **SNO-WHEELS**

 Heavy Duty
 665-2991
 \$49.95-H

 Extra Heavy Duty
 665-2992
 \$64.95-H

A snowmobile is easy to move when it is running, but try to move it around in the garage or shop when it is not running. By using SNO-WHEELS®, moving a snowmobile is easy.

Now with heavy duty Rubber castor for durability and ease of motion.

26