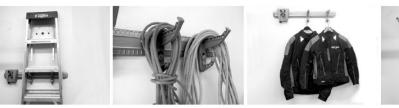

## **Super Hang-All**

Features a modular design that allows for multiple mounting bars to be joined together. The unique dove tail design ensures a strong connection.

A single Super Hang-All bar is capable of holding up to 120 lbs. Or 55 kg Place hooks and Cam Holders on the mounting bar to serve all your needs. Ideal for hanging electrical cords, air and water hoses, ropes, chains, tie down straps, shafted hand tools, ladders, etc.

- Made from highly engineered industrial grade material.
- Use in the shop, garage, shed, or your trailer.
- Each bar can hold up to 120 lbs/55 kg.
- Mounting bar comes with 2 end caps, mounting bar, face plate, and mounting anchors.
- Mounting bar is 26" long (28" with end caps added) and 3" wide
- 5", 7" and Cam Holders (purchased separately) are added to you mounting bar to meet all you mounting needs.