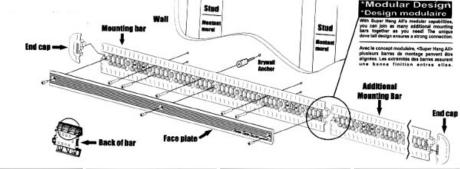

## **Super Hang-All**

Features a modular design that allows for multiple mounting bars to be joined together. The unique dove tail design ensures a strong connection.

A single Super Hang-All bar is capable of holding up to 120 lbs. Or 55 kg Place hooks and Cam Holders on the mounting bar to serve all your needs. Ideal for hanging electrical cords, air and water hoses, ropes, chains, tie down straps, shafted hand tools, ladders, etc.

- Made from highly engineered industrial grade material.
- Use in the shop, garage, shed, or your trailer.
- Each bar can hold up to 120 lbs/55 kg.
- Mounting bar comes with 2 end caps, mounting bar, face plate, and mounting anchors.
- Mounting bar is 26" long (28" with end caps added) and 3" wide
- 5", 7" and Cam Holders (purchased separately) are added to you mounting bar to meet all you mounting needs.

| DESCRIPTION  | TCI PART #                                                                                                                                                                                                                                                                                                                                                                                                                                                                                                                                                                                                                                                                                                                                                                                                                                                                                                                                                                                                                                                                                                                                                                                                                                                                                                                                                                                                                                                                                                                                                                                                                                                                                                                                                                                                                                                                                                                                                                                                                                                                                                                     | RETAIL    |
|--------------|--------------------------------------------------------------------------------------------------------------------------------------------------------------------------------------------------------------------------------------------------------------------------------------------------------------------------------------------------------------------------------------------------------------------------------------------------------------------------------------------------------------------------------------------------------------------------------------------------------------------------------------------------------------------------------------------------------------------------------------------------------------------------------------------------------------------------------------------------------------------------------------------------------------------------------------------------------------------------------------------------------------------------------------------------------------------------------------------------------------------------------------------------------------------------------------------------------------------------------------------------------------------------------------------------------------------------------------------------------------------------------------------------------------------------------------------------------------------------------------------------------------------------------------------------------------------------------------------------------------------------------------------------------------------------------------------------------------------------------------------------------------------------------------------------------------------------------------------------------------------------------------------------------------------------------------------------------------------------------------------------------------------------------------------------------------------------------------------------------------------------------|-----------|
| Mounting Bar | 664-8000                                                                                                                                                                                                                                                                                                                                                                                                                                                                                                                                                                                                                                                                                                                                                                                                                                                                                                                                                                                                                                                                                                                                                                                                                                                                                                                                                                                                                                                                                                                                                                                                                                                                                                                                                                                                                                                                                                                                                                                                                                                                                                                       | \$17.95-H |
| 5" Hang Hook | 664-8100                                                                                                                                                                                                                                                                                                                                                                                                                                                                                                                                                                                                                                                                                                                                                                                                                                                                                                                                                                                                                                                                                                                                                                                                                                                                                                                                                                                                                                                                                                                                                                                                                                                                                                                                                                                                                                                                                                                                                                                                                                                                                                                       | \$ 9.50-H |
| 7" Hang Hook | 664-8200                                                                                                                                                                                                                                                                                                                                                                                                                                                                                                                                                                                                                                                                                                                                                                                                                                                                                                                                                                                                                                                                                                                                                                                                                                                                                                                                                                                                                                                                                                                                                                                                                                                                                                                                                                                                                                                                                                                                                                                                                                                                                                                       | \$ 9.95-H |
| Cam Holder   | 664-8300                                                                                                                                                                                                                                                                                                                                                                                                                                                                                                                                                                                                                                                                                                                                                                                                                                                                                                                                                                                                                                                                                                                                                                                                                                                                                                                                                                                                                                                                                                                                                                                                                                                                                                                                                                                                                                                                                                                                                                                                                                                                                                                       | \$15.50-H |
|              | Mounting har Wall  Annual Manual Manu | Stud was  |