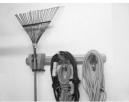

## **Super Hang-All**

Features a modular design that allows for multiple mounting bars to be joined together. The unique dove tail design ensures a strong connection.

A single Super Hang-All bar is capable of holding up to 120 lbs. Or 55 kg Place hooks and Cam Holders on the mounting bar to serve all your needs. Ideal for hanging electrical cords, air and water hoses, ropes, chains, tie down straps, shafted hand tools, ladders, etc.

- Made from highly engineered industrial grade material.
- Use in the shop, garage, shed, or your trailer.
- Each bar can hold up to 120 lbs/55 kg.
- Mounting bar comes with 2 end caps, mounting bar, face plate, and mounting anchors.
- Mounting bar is 26" long (28" with end caps added) and 3" wide
- 5", 7" and Cam Holders (purchased separately) are added to you mounting bar to meet all you mounting needs.