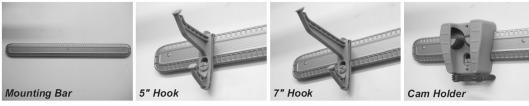

- Made from highly engineered industrial grade material.
- Use in the shop, garage, shed, or your trailer.
- Each bar can hold up to 120 lbs/55 kg.
- Mounting bar comes with 2 end caps, mounting bar, face plate, and mounting anchors.
- Mounting bar is 26" long (28" with end caps added) and 3" wide
- 5", 7" and Cam Holders (purchased separately) are added to you mounting bar to meet all you mounting needs.

| DESCRIPTION  | TCI PART #                                                                                                                                                                                                                                                                                                                                                                                                                                                                                                                                                                                                                                                                                                                                                                                                                                                                                                                                                                                                                                                                                                                                                                                                                                                                                                                                                                                                                                                                                                                                                                                                                                                                                                                                                                                                                                                                                                                                                                                                                                                                                                                     | RETAIL    |
|--------------|--------------------------------------------------------------------------------------------------------------------------------------------------------------------------------------------------------------------------------------------------------------------------------------------------------------------------------------------------------------------------------------------------------------------------------------------------------------------------------------------------------------------------------------------------------------------------------------------------------------------------------------------------------------------------------------------------------------------------------------------------------------------------------------------------------------------------------------------------------------------------------------------------------------------------------------------------------------------------------------------------------------------------------------------------------------------------------------------------------------------------------------------------------------------------------------------------------------------------------------------------------------------------------------------------------------------------------------------------------------------------------------------------------------------------------------------------------------------------------------------------------------------------------------------------------------------------------------------------------------------------------------------------------------------------------------------------------------------------------------------------------------------------------------------------------------------------------------------------------------------------------------------------------------------------------------------------------------------------------------------------------------------------------------------------------------------------------------------------------------------------------|-----------|
| Mounting Bar | 664-8000                                                                                                                                                                                                                                                                                                                                                                                                                                                                                                                                                                                                                                                                                                                                                                                                                                                                                                                                                                                                                                                                                                                                                                                                                                                                                                                                                                                                                                                                                                                                                                                                                                                                                                                                                                                                                                                                                                                                                                                                                                                                                                                       | \$17.95-H |
| 5" Hang Hook | 664-8100                                                                                                                                                                                                                                                                                                                                                                                                                                                                                                                                                                                                                                                                                                                                                                                                                                                                                                                                                                                                                                                                                                                                                                                                                                                                                                                                                                                                                                                                                                                                                                                                                                                                                                                                                                                                                                                                                                                                                                                                                                                                                                                       | \$ 9.50-H |
| 7" Hang Hook | 664-8200                                                                                                                                                                                                                                                                                                                                                                                                                                                                                                                                                                                                                                                                                                                                                                                                                                                                                                                                                                                                                                                                                                                                                                                                                                                                                                                                                                                                                                                                                                                                                                                                                                                                                                                                                                                                                                                                                                                                                                                                                                                                                                                       | \$ 9.95-H |
| Cam Holder   | 664-8300                                                                                                                                                                                                                                                                                                                                                                                                                                                                                                                                                                                                                                                                                                                                                                                                                                                                                                                                                                                                                                                                                                                                                                                                                                                                                                                                                                                                                                                                                                                                                                                                                                                                                                                                                                                                                                                                                                                                                                                                                                                                                                                       | \$15.50-H |
|              | Mounting har Wall  Annual Manual Manu | Stud was  |